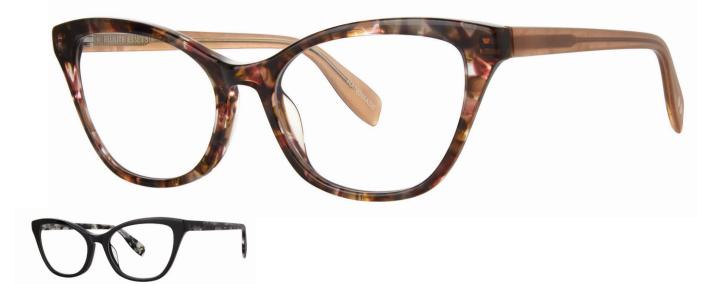

#### Philosophy

The fun part about a cool reader is you can put it on and totally change your look. The Essex Street's stunning cat shape serves this kind of good drama and it's a head turner. The sophisticated color choices gives just the right options for you to change it up and let your personality beam.

#### Colors

- 1297 Black Granite
- 1298 Golden Tortoise