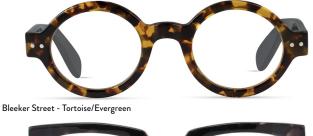

Our lenses are acrylic, shatter resistant, and meticulously quality checked in three different stages to ensure perfect lens quality.

Benson Street - Black Tokyo/Silver

Greys - Cerulean Drop

Elizabeth Street - Brown Tiger