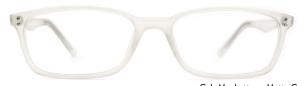

### COLLECTION Luxury Reading Eyewear

This frame is the talk of the town. A smart and sophisticated reading glass, the Gels Manhattan is a flattering unisex silhouette style.

The Gels Manhattan is refined, lightweight, and flexible. A soft matte texture, embellished with working rivets for added style and functionality, completes this design.

Crafted from TR90, this material is a surgical grade plastic that ensures the highest performance of durability and flexibility in the material.

Our lenses are acrylic, shatter resistant, and meticulously quality checked in three different stages to ensure perfect lens quality.

Gels Manhattan - Matte Crystal

Gels Manhattan - Matte Black

Gels Manhattan - Matte Black Gels Manhattan - Blush Crystal

Gels Manhattan - Matte Burgundy