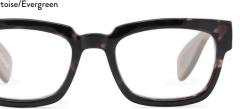

Our lenses are acrylic, shatter resistant, and meticulously quality checked in three different stages to ensure perfect lens quality.

Benson Street - Black Tokyo/Silver

Greys - Cerulean Drop

Elizabeth Street - Brown Tiger