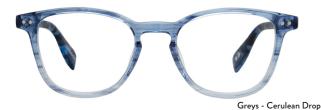

Our lenses are acrylic, shatter resistant, and meticulously quality checked in three different stages to ensure perfect lens quality.

Benson Street - Black Tokyo/Silver

Greys - Cerulean Drop

Elizabeth Street - Brown Tiger