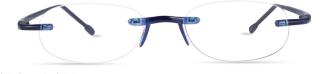

> TR90 material is a surgical grade plastic that ensures the highest performance of durability and flexibility in the material.

Gels Original - Tortoise

Gels Original - Cobalt

Gels Original - Midnight

Gels Original - Flame