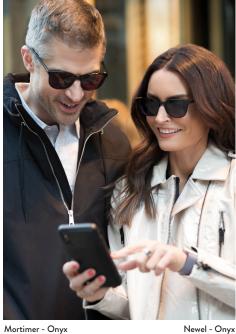

# Luxury Reading Eyewear

Seek adventure. Stay Chic. Our suns offer expression for the unapologetically bold.

SCOJO New York Suns have three different lense types: plano sun, bifocal and full powered sun lenses.

The bifocal lenses are available in powers +1.00, +1.50, +2.00 and +2.50.

Full powered sun lenses in powers +1.50, +2.00, +2.50 and +3.00.

Our sunglass lenses are shatter resistant and meticulously quality checked in three different stages to ensure perfect lens quality.

Stag - Matte Black

Posh - Shimmering Stone

Mortimer - Onyx