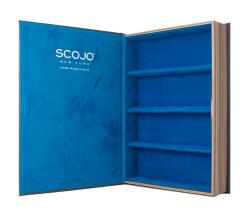

#### **Book Display**

This fine leatherette display offers a creative way to store all of your readers. The SCOJO New York Book Display allows its owner to hide away their collection or flaunt it for all to see.