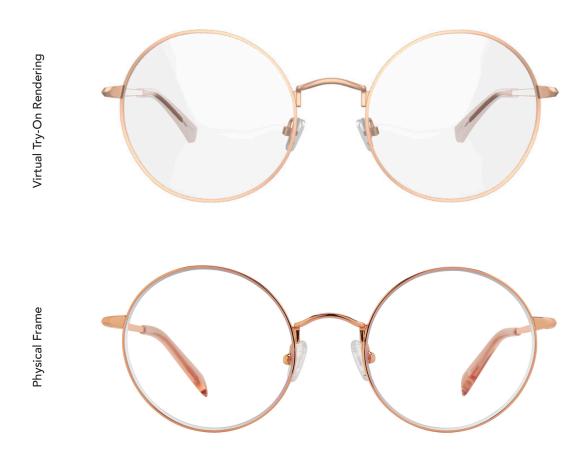

Gels Square Progressive

Gels Deep Cat Progressive

Try SCOJO New York before you buy with our Virtual Try-On (VTO) and Augmented Reality (AR) solutions!

We use cutting-edge facial recognition technology to map and measure your face and reflect an image of exactly how our frames will look on and fit on you. If you have access to Apple technology though iPad Pro with Face ID, or an iPhone 10 or later, you have access to the greatest technological advances in the Optical Industry.

Just click a model you like and explore; every detail, every angle, every possible viewpoint can be scrutinized with our Augmented Reality 3D image renderings from our original CAD drawings.