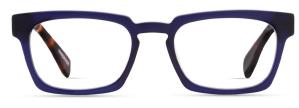

fers a myriad of inventive shapes, patterns and color palettes inspired by the New York City lifestyle.

All our Tribecas are made from high quality acetate and are handmade optical quality frames. They are finished with the same tumbling and polishing process we use on our optical frames.

This collection is based on the individuality that makes this community whole. We highlight the passion for life and the uniqueness of each individual in every one of our exclusive designs.

Our Tribecas have a V-shape bevel, unlike the traditional square-shape bevel for most reading glasses, that allows any prescription to sit securely within our Tribeca frames.

Our lenses are acrylic, shatter resistant, and meticulously quality checked in three different stages to ensure perfect lens quality.













Benson Street - Black Tokyo/Silver

Greys - Cerulean Drop



Elizabeth Street - Brown Tiger



Jardine Place - Figs And Honey

Dolan - Auburn Flame



## Through blue light filtering technology, fashion meets function with our latest BluLite styles. Optical grade lenses provide crystal-clear clarity.

The blue light filters limit the amount of blue light allowed to pass through the lens. This is based on isolating the spectrum range where blue light exists and blocking/filtering those wavelengths out while letting all other wavelengths of visible light through.

Our BluLite technology is cast within our lens and cannot be scratched off.

The lenses transmit 60% at the 400-420 range, 75% at the 430-460 range and 80% at the 465-500 wavelength ranges.

Our lenses are acrylic, shatter re