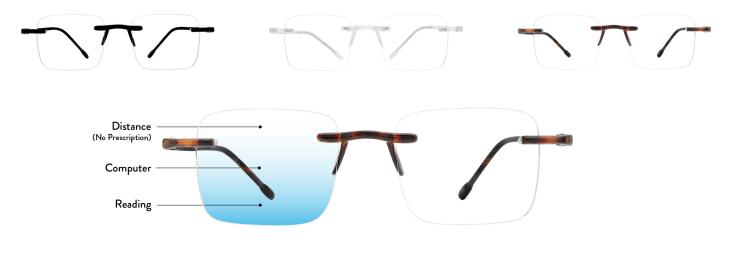

## PROGRESSIVE LENSES

Introducing SCOJO New York's new line of Progressive style lenses. Unlike single vision lenses or lined bifocals, SCOJO New York Progressive lenses process varying distances all at once, using a descending 'progress' of magnification that intensifies the further down you look through the lenses. This helps wearers who experience difficulty focusing on objects within close proximity increase their ability to see up close, without sacrificing clarity for objects further away.

Think of these glasses as multi-focus capable; intended for wearers in need of multi-use eyewear who don't wish to continuously swap out reading glasses. The top of the Progressive lens has no prescription. As your eye travels down from the top of the lens to the bottom, it allows you to see clearly while

performing intermediate tasks like computer monitoring, to up-close tasks, such as reading. This focal approach contrasts your everyday edge-to-edge clarity one would experience with single-lens readers. To put it simply; the further your eye travels down the lens, the stronger the magnification and more centralized your vision becomes.

Gels Square Progressive

Gels Deep Cat Progressive

Try SCOJO New York before you buy with our Virtual Try-On (VTO) and Augmented Reality (AR) solutions!

We use cutting-edge facial recognition technology to map and measure your face and reflect an image of exactly how our frames will look on and fit on you. If you have access to Apple technology though iPad Pro with Face ID, or an iPhone 10 or later, you have access to the greatest technological advances in the Optical Industry.