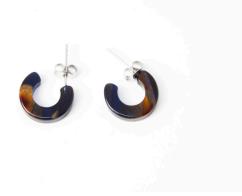

#### SoHo Earrings

These mixed acetate earrings are crafted from the repurposed material of our luxury frames. The SoHo Earrings are for those who appreciate the finer things in life and aren't afraid to express their individuality.