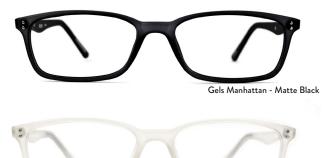

### COLLECTION Luxury Reading Eyewear

This frame is the talk of the town. A smart and sophisticated reading glass, the Gels Manhattan is a flattering unisex silhouette style.

The Gels Manhattan is refined, lightweight, and flexible. A soft matte texture, embellished with working rivets for added style and functionality, completes this design.

Crafted from TR90, this material is a surgical grade plastic that ensures the highest performance of durability and flexibility in the material.

Our lenses are acrylic, shatter resistant, and meticulously quality checked in three different stages to ensure perfect lens quality.

Gels Manhattan - Matte Crystal

Gels Manhattan - Matte Black

Gels Manhattan - Matte Black Gels Manhattan - Blush Crystal

Gels Manhattan - Matte Burgundy