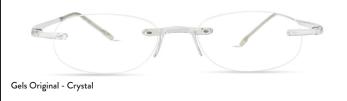

Our lenses are acrylic, shatter resistant, and meticulously quality checked in three different stages to ensure perfect lens quality.

Crafted for comfort, our classic Gels collection provides a selection of sleek, ready-to-wear styles. Durable, lightweight and our original top seller.

High-quality reading lenses with beveled edges to prevent edge chipping.

Hard coating is applied to the lenses to protect the lens from scratching easily.

Drill mount holes are cut cleanly and precisely with the most advanced CNC technology cutting machine to prevent the lens from cracking and crazing. The hole is then lined with a protective bushing that encapsulates it and offers an extra measure of protection against cracking.

> TR90 material is a surgical grade plastic that ensures the highest performance of durability and flexibility in the material.

Gels Original - Tortoise

Gels Original - Cobalt

Gels Original - Midnight

Gels Original - Flame