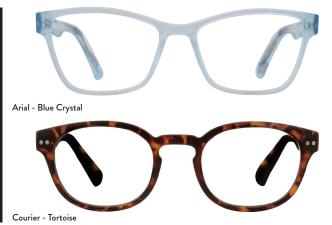

rdine Place - Figs And Honey

Dolan - Auburn Flame



## Through blue light filtering technology, fashion meets function with our latest BluLite styles. Optical grade lenses provide crystal-clear clarity.

The blue light filters limit the amount of blue light allowed to pass through the lens. This is based on isolating the spectrum range where blue light exists and blocking/filtering those wavelengths out while letting all other wavelengths of visible light through.

Our BluLite technology is cast within our lens and cannot be scratched off.

The lenses transmit 60% at the 400-420 range, 75% at the 430-460 range and 80% at the 465-500 wavelength ranges.

Our lenses are acrylic, shatter resistant, and meticulously quality checked in three different stages to ensure perfect lens quality.













Biko - Rose Gold

Arial - Blue Crystal

# Luxury Reading Eyewear



Seek adventure. Stay Chic. Our suns offer expression for the unapologetically bold.

SCOJO New York Suns have three different lense types: plano sun, bifocal and full powered sun lenses.

The bifocal lenses are available in powers +1.00, +1.50, +2.00 and +2.50.

Full powered sun lenses in powers +1.50, +2.00, +2.50 and +3.00.

Our sunglass lenses are shatter resistant and meticulously quality checked in three different stages to ensure perfect lens quality.















Stag - Matte Black

Posh - Shimmering Stone

Mortimer - Onyx





#### SoHo Earrings

These mixed acetate earrings are crafted from the repurposed material of our luxury frames. The SoHo Earrings are for those who appreciate the finer things in