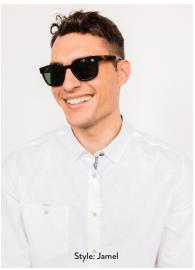

# Luxury Reading Eyewear

Seek adventure. Stay Chic. Our suns offer expression for the unapologetically bold.

SCOJO New York Suns have three different lense types: plano sun, bifocal and full powered sun lenses.

The bifocal lenses are available in powers +1.00, +1.50, +2.00 and +2.50.

Full powered sun lenses in powers +1.50, +2.00, +2.50 and +3.00.

Our sunglass lenses are shatter resistant and meticulously quality checked in three different stages to ensure perfect lens quality.

Stag - Matte Black

Posh - Shimmering Stone

Mortimer - Onyx