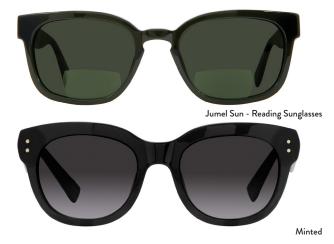

# Luxury Reading Eyewear

Seek adventure. Stay Chic. Our suns offer expression for the unapologetically bold.

SCOJO New York Suns have three different lense types: plano sun, bifocal and full powered sun lenses.

The bifocal lenses are available in powers +1.00, +1.50, +2.00 and +2.50.

Full powered sun lenses in powers +1.50, +2.00, +2.50 and +3.00.

Our sunglass lenses are shatter resistant and meticulously quality checked in three different stages to ensure perfect lens quality.