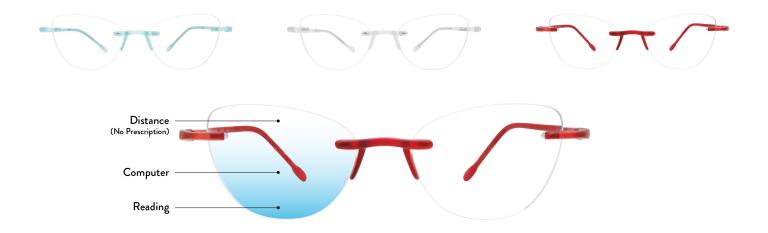

## PROGRESSIVE LENSES

Introducing SCOJO New York's new line of Progressive style lenses. Unlike single vision lenses or lined bifocals, SCOJO New York Progressive lenses process varying distances all at once, using a descending 'progress' of magnification that intensifies the further down you look through the lenses. This helps wearers who experience difficulty focusing on objects within close proximity increase their ability to see up close, without sacrificing clarity for objects further away.

Think of these glasses as multi-focus capable; intended for wearers in need of multi-use eyewear who don't wish to continuously swap out reading glasses. The top of the Progressive lens has no prescription. As your eye travels down from the top of the lens to the bottom, it allows you to see clearly while

performing intermediate tasks like computer monitoring, to up-close tasks, such as reading. This focal approach contrasts your everyday edge-to-edge clarity one would experience with single-lens readers. To put it simply; the further your eye travels down the lens, the stronger the magnification and more centralized your vision becomes.