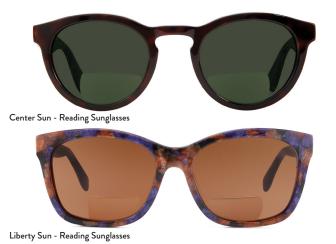

# Luxury Reading Eyewear

Seek adventure. Stay Chic. Our suns offer expression for the unapologetically bold.

SCOJO New York Suns have three different lense types: plano sun, bifocal and full powered sun lenses.

The bifocal lenses are available in powers +1.00, +1.50, +2.00 and +2.50.

Full powered sun lenses in powers +1.50, +2.00, +2.50 and +3.00.

Our sunglass lenses are shatter resistant and meticulously quality checked in three different stages to ensure perfect lens quality.