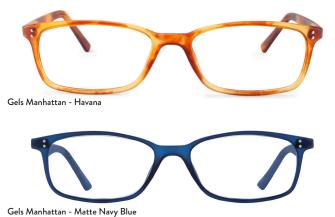

### COLLECTION Luxury Reading Eyewear

This frame is the talk of the town. A smart and sophisticated reading glass, the Gels Manhattan is a flattering unisex silhouette style.

The Gels Manhattan is refined, lightweight, and flexible. A soft matte texture, embellished with working rivets for added style and functionality, completes this design.

Crafted from TR90, this material is a surgical grade plastic that ensures the highest performance of durability and flexibility in the material.

Our lenses are acrylic, shatter resistant, and meticulously quality checked in three different stages to ensure perfect lens quality.

Gels Manhattan - Matte Crystal

Gels Manhattan - Matte Black

Gels Manhattan - Matte Black Gels Manhattan - Blush Crystal

Gels Manhattan - Matte Burgundy