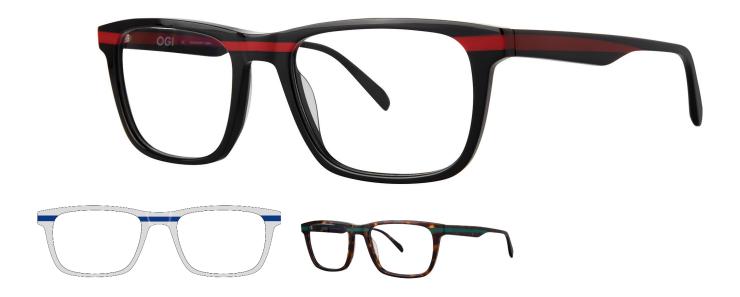

### **PHILOSOPHY**

Slick and stylish, the pop of rich color sections brings the acetate material to an up-to-date expression. Never boring and incredibly wearable, this look is a sure thing. The tasteful hues demonstrate the eye for color that is behind premium Mazzuchelli acetates.

#### COLORS

- BLK BLACK RED
- GREY GREY BLUE
- TORT TORTOISE HUNTER

#### **FEATURES**

- Rectangle shape
- Saddle bridge
- 3 Barrel hinge
- OBE injection safety screws

#### **MATERIALS**

• Premium acetate