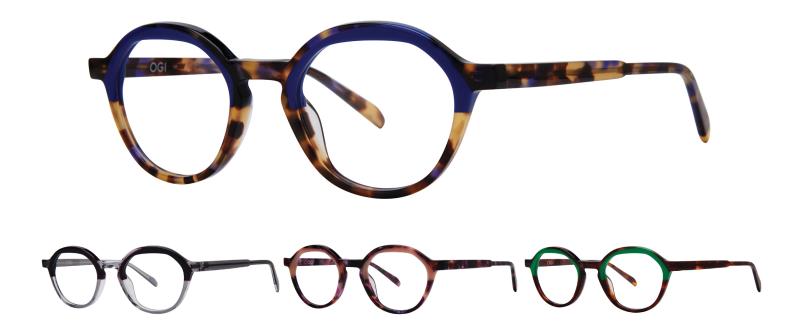

## **PHILOSOPHY**

This perky round frame with richly layered acetate color blocks around the eye, paired with tortoise patterns and a flattering size will have everyone asking to borrow your glasses.

## COLORS

- BLUE BLUE TORTOISE
- GREY GREY PURPLE
- PLUM PLUM CORAL TORTOISE
- TORT TORTOISE GREEN