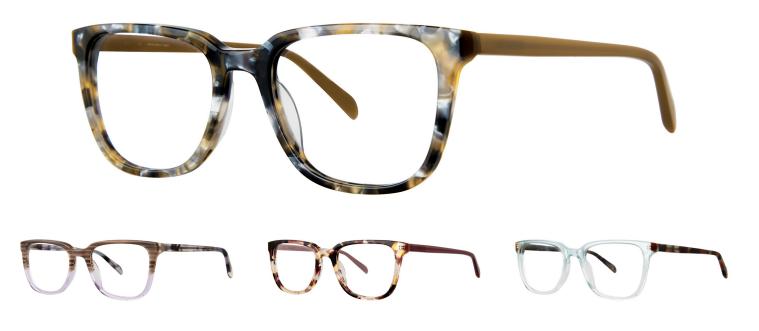

## PHILOSOPHY

Now wait a hot minute! Take another look at this classically tasteful square shape. See the artistry of hand-made acetate laminated at the end-piece with novel color combinations, that adds excitement and a subtlety to the detailing. This wearable acetate frame is the perfect pair for someone who never outgrew their penchant for mix CDs or Death Cab For Cutie sing-alongs but has a grownup sense of style when it comes to their eyewear.

#### COLORS

- GREY GOLDEN GREY TORTOISE
- PLUM PLUM PETAL TORTOISE
- ROSE ROSE PETAL TORTOISE
- SEA SEAFOAM CRYSTAL TORTOISE