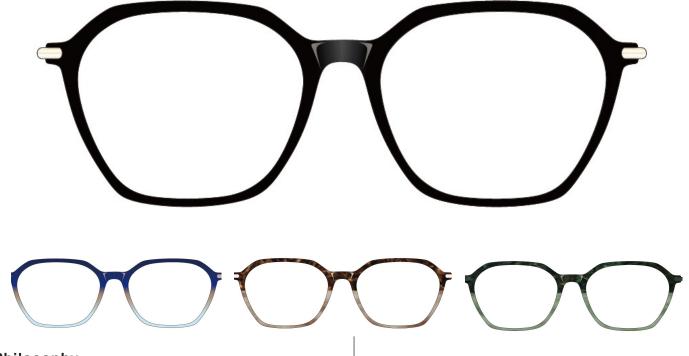

#### Size

A 53 | B 43 | ED 54 | DBL 16 | TMPL 145

### Colors

- BLK BLACK GOLD
- BLUE BLUE BEIGE
- BRWN BROWN DEMI ROSE GOLD
- GRN GREEN DEMI GUNMETAL

### Features

- Square shape
- Saddle Bridge
- Spring Hinge