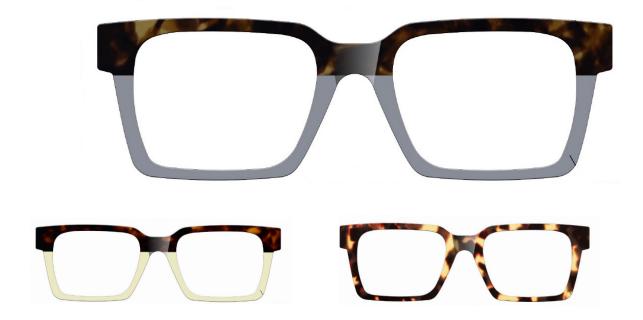

### Colors

- 2503 Tortoise
- 2504 Tortoise Grey Gradient
- 2505 Pecan Tortoise Gradient