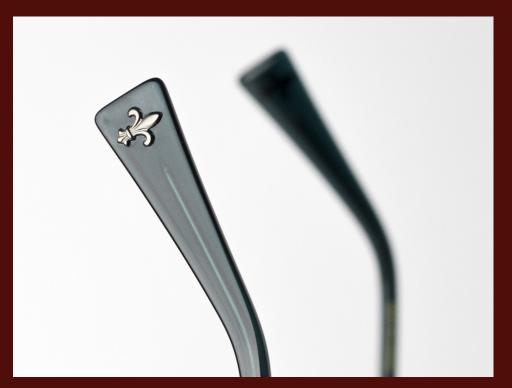

SIGNATURE FLEUR-DE-LIS EMBLEM

\_ \_

APHIN

ENDURING GLAMOUR

\*

2

ERAPHIN

Styles: Tifton, Bello