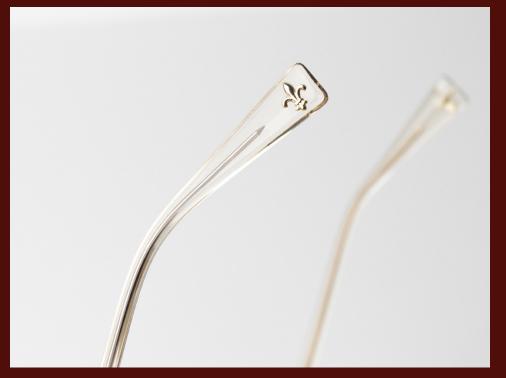

classic Europe, Seraphin adds an unforgettable touch with its made in Japan attention to detail. The signature fleur-de-lis emblem nestled Seraphin's story and the spirit of the wearer.

Each frame in this collection carries the intrigue of a vintage keepsake with the modern daring Gregory Peck, the approachable elegance of Brad Pitt the classic suave of Sinatra, the enduring glamour of Grace Kelly - something quintessentially American with a worldly edge.

SIGNATURE FLEUR-DE-LIS EMBLEM

\_ \_

APHIN

ENDURING GLAMOUR

\*

2

ERAPHIN

Styles: Tifton, Bello