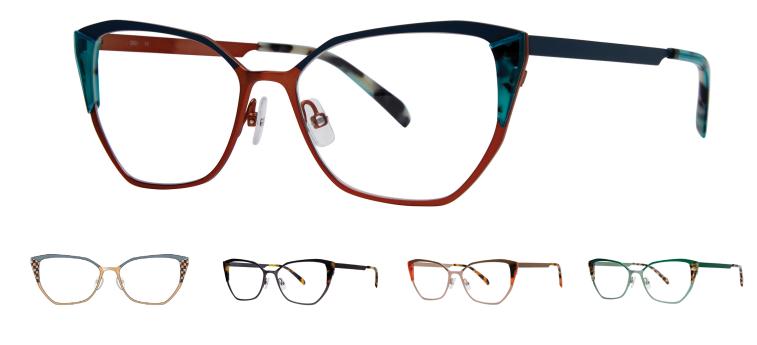

## PHILOSOPHY

Maybe it's the beautiful three-section colorway of the eyerim, maybe it is the way the frame plays with weight and thickness throughout, but whenever you see this style, you'll think that's different. The upswept eye adds a wry touch to this style, making it perfect for a witty, confident swearer.

#### COLORS

- CPTQ COPPER TURQUOISE
- JADE GOLDEN JADE
- PLUM PLUM TOKYO TORTOISE
- PINK PINK TORTOISE
- TORT SPRING IVORY TORTOISE