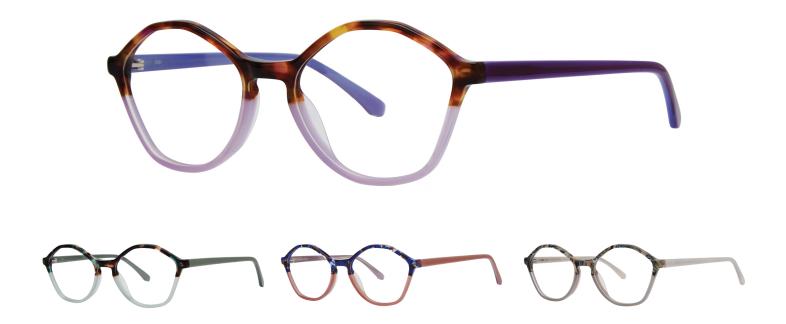

## **PHILOSOPHY**

Looking for a shape that perfects the intersection of geometric angles and the lift of a flattering cat corner, this is a can-do style that others just don't do? Looking for colors that provide depth and pizazz while being wearable with a variety of outfits? Can Do with this well-proportioned frame.

#### COLORS

- AMYST AMETHYST TORTOISE
- BLUE BLUE CORAL SPOT
- HORN WHITE HORN MIX
- JADE JADE TORTOISE

## **FEATURES**

- Square shape
- Saddle bridge
- 3 Barrel hinge
- OBE injection safety screws