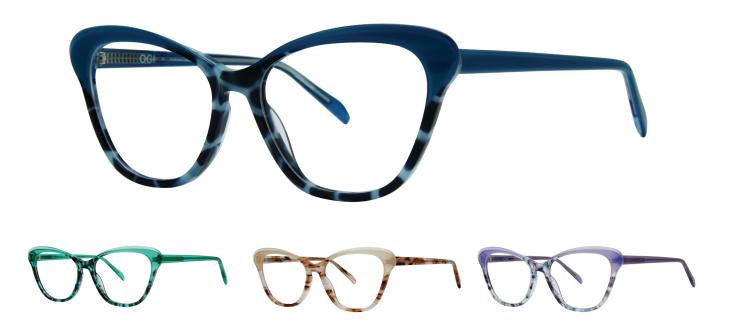

### PHILOSOPHY

Get ready to shop til you drop with this oversized cat style. Premium acetate keeps the style easy to wear, while the bold and exaggerated brow adds a touch of attitude to the style. The cool blues, creams, and greens are striated along the bottom of the eye rim, adding depth to the style.

### COLORS

- BLUE CLOUDY BLUE
- EMLD EMERALD TEAL TORTOISE
- TORT GOLDEN ROSE TORTOISE
- WIST WISTERIA TORTOISE