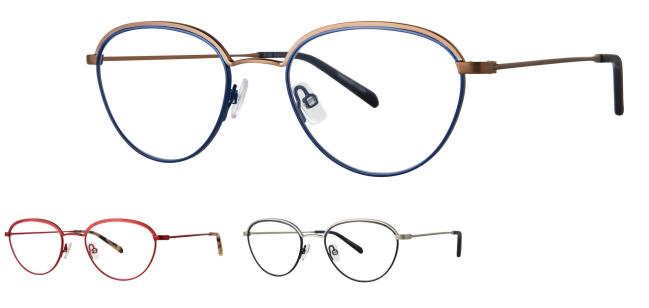

# SALUZZO

## Philosophy

The preppy Panto lens geometry looks great on many faces, and we're happy to see the return of this shape. It's a fantastic way to look classy and sharp. The two-toned, hand-painted eye rim accentuates the refinement and innovation in the collection this season. Lightweight comfort from the surgical-grade stainless steel creates a perfect fit that is a key highlight as you enjoy wearing your new favorite frame.

#### Size

A 49 | B 43 | ED 53 | DBL 19 | TMPL 145

## Colors

- COPP COPPER NAVY
- RED RED
- SLV SILVER BLACK

### **Features**

- Round shape
- Adjustable Nose Pads
- 3 Barrel hinge
- OBE injection safety screws

### **Materials**

Stainless steel