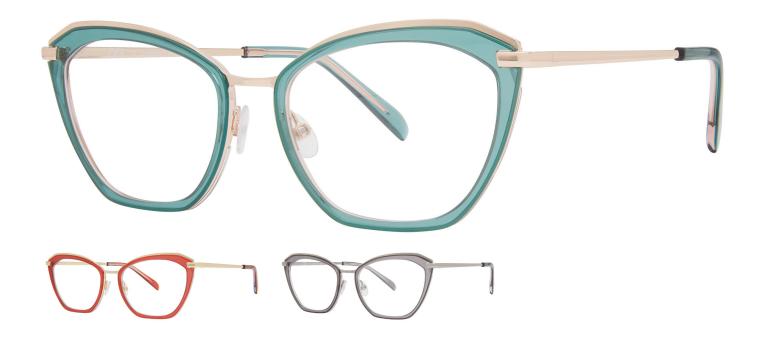

## SIZE

A 53 | B 39 | ED 54 | DBL 17 | TMPL 140

#### COLORS

- 471 EMERALD/ROSE GOLD
- 472 SUNSET/GOLD
- 473 DARK GREY CRYSTAL/GUNMETAL

#### **FEATURES**

- Barrel hinge
- Adjustable nose pads
- OBE ISS locking screws

#### **MATERIALS**

- Stainless steel
- Premium handmade acetate