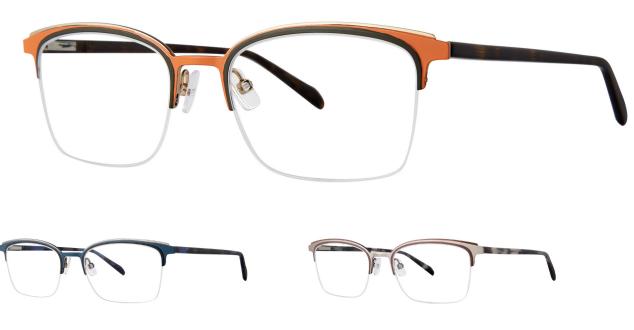

# BREWERY

#### PHILOSOPHY

A crisp and refreshing semi-rimless rectangular shape sets the Brewery apart from the crowd. The Stepped milled metal front highlights the hand-applied colors in an understated yet powerful palette. Like a craft beer, these frames appeal to those with great taste.

#### COLORS

- NGHT MIDNIGHT MATTE
- SLRD SILVER RED
- BNOG BROWN ORANGE