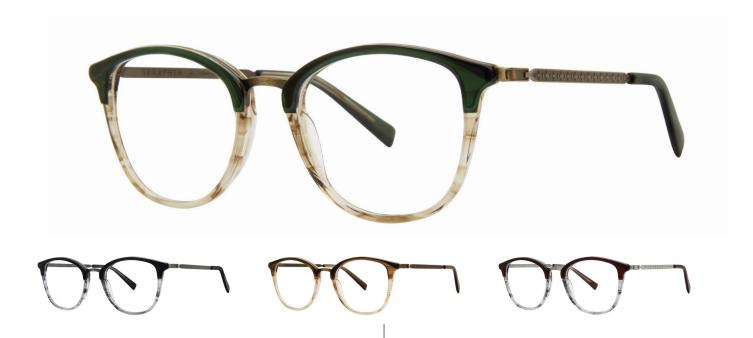

## Philosophy

The combination of acetate and titanium in a perfectly rendered eye shape, makes this an everyday winner from the work week to the weekend. You will be in style every time with commanding attention to detail. You witness incredible craftsmanship as you admire the coined pattern on the temples and the burnished metal finishes. The made in Japan feel and quality stand out.

#### Colors

- CYPS CYPRESS FADE
- GREY GREY FADE
- HAVA HAVANA HORN
- RED RED FADE