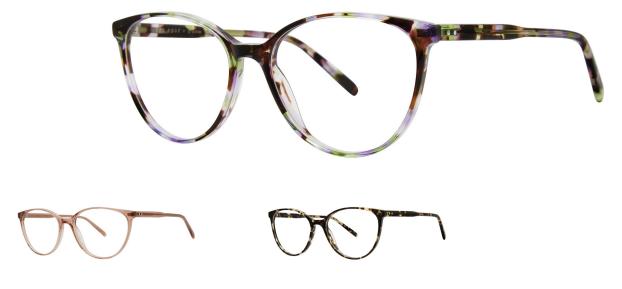

### Philosophy

Ultra-modern and smashingly stylish, we used highdensity acetate to assure top quality in an invisibly thin profile. The result is a sleek demeanor and a comfortable fit, combined. We especially love the color choices that make it easy for you to find a look that's right for you.

## Colors

- BLSH BLUSH
- IRIS HAVANA IRIS TORTOISE
- TOKY LIGHT TOKYO TORTOISE

#### Features

- Cat Eye shape
- Saddle bridge
- 3 Barrel hinge
- Rivet embellishments
- · OBE injection safety screws

#### **Materials**

Premium acetate