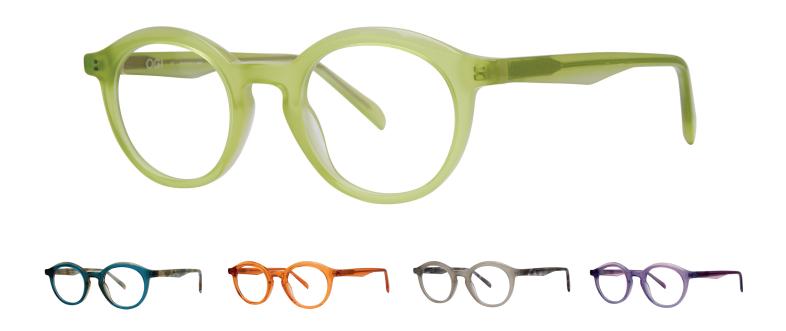

## **PHILOSOPHY**

A round, thick acetate frame with gentle color variations in a layered eyerim ensure that you will always be Crushin' It in this frame. A studious style that doesn't take itself too seriously, this unisex style is a crowd pleaser.

## COLORS

- DAY DAY GLOW
- EMLD EMERALD SAND TORTOISE
- ORNG ORANGE
- SLV SILVER FOX
- WIST WISTERIA CRYSTAL

## **FEATURES**

- Round shape
- Keyhole Bridge
- 3 Barrel hinge
- OBE injection safety screws