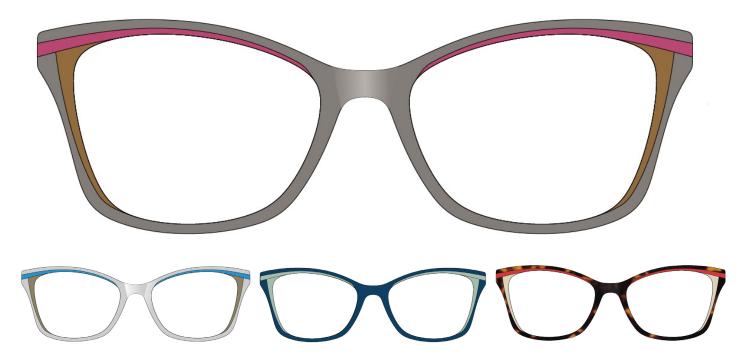

## **PHILOSOPHY**

Cozy up with this harlequin shaped stunner! Thick yet graceful, the acetate flows between colors with an ease and fluidity that makes this frame as fun as it is easy to wear.

# COLORS

- GREY GREY GUM CRYSTAL
- SKY SKY CLOUD CRYSTAL
- TEAL TEAL MINT CRYSTAL
- TORT TORTOISE ORANGE