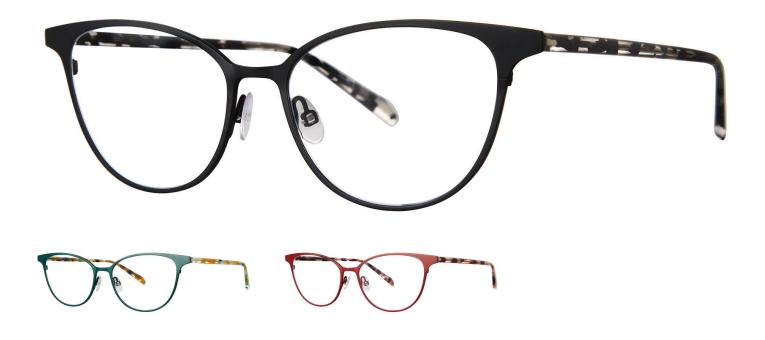

#### PHILOSOPHY

A soft round eye shape with a cat brow line looks fantastic on many faces. The custom color, milled metal front with flexible acetate layers creates an incredibly comfortable fit.

### COLORS

- BLK BLACK STONE
- JADE JADE STONE
- RUBY RUBY ROSE

#### FEATURES

- Cat Eye shape
- Adjustable Nose Pads
- 3 Barrel hinge
- OBE injection safety screws

#### MATERIALS

Stainless steel