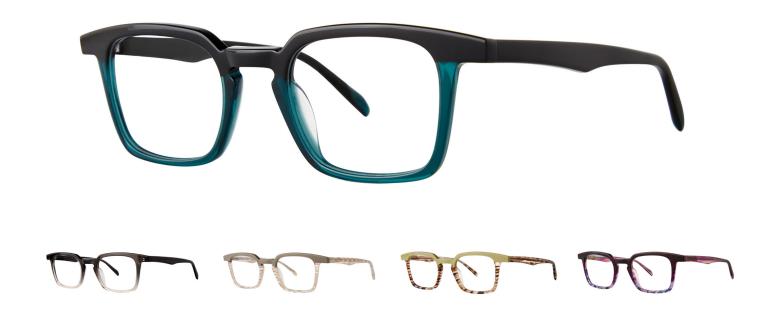

## COLORS

- BLK BLACK TEAL
- GREY OZONE GREY
- NTRL NEUTRAL TORTOISE
- TORT TORTOISE STRIPE
- WINE WINE STRIPE