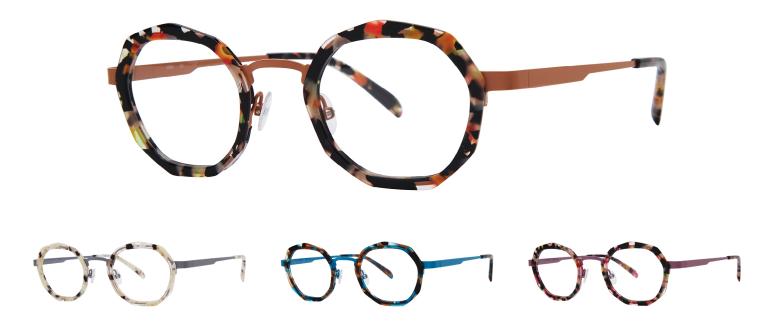

## **PHILOSOPHY**

The frame may be named Twins, but there's no match to this stunning style. Corals, Browns, Purple, and Blues create updated twists on the classic tortoise pattern color selection, accentuating the unique shape of this geometric blast of fun.

### COLORS

- GRGE GREIGE TORTOISE
- WINE WINE TORTOISE
- INK INK TORTOISE
- POPY POPPY TORTOISE