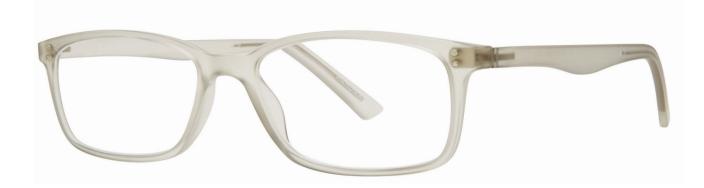

# Philosophy

Smart, sophisticated, and colorful, the Gels Manhattan breathes city sleek. This flattering rectangular shape serves versatility with strong yet flexible TR-90. The soft texture is embellished with working rivets for added functionality. Fresh, new colors give the Gel Manhattan a revitalized look for any season.

#### Colors

- 312 MATTE GREY
- 313 MATTE KHAKI