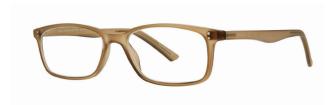

# Philosophy

Smart, sophisticated, and colorful, the Gels Manhattan breathes city sleek. This flattering rectangular shape serves versatility with strong yet flexible TR-90. The soft texture is embellished with working rivets for added functionality. Fresh, new colors give the Gel Manhattan a revitalized look for any season.

#### Colors

- 312 MATTE GREY
- 313 MATTE KHAKI