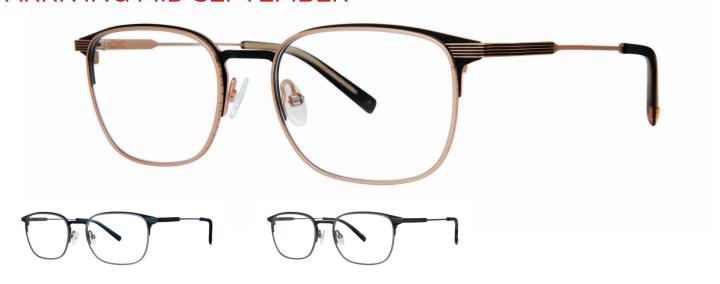

### Philosophy

The intersecting interplay of the end-piece, temple and coined edge eye-rim adds rich dimension to the hand of the product. We embellished this best-selling square shape with a milled metal front and custom two-toned color selections that add another level to the bespoke feeling of the style. The Bridgeview emits a clean juxtaposition of unique design elements that are rendered to perfection.

## Colors

- BLK BLACK/GOLD
- NAVY NAVY/SILVER
- OLV OLIVE/GUNMETAL

#### **Features**

- Rectangle shape
- Adjustable Nose Pads
- 3 Barrel hinge
- Engraving
- OBE Injection Safety Screw