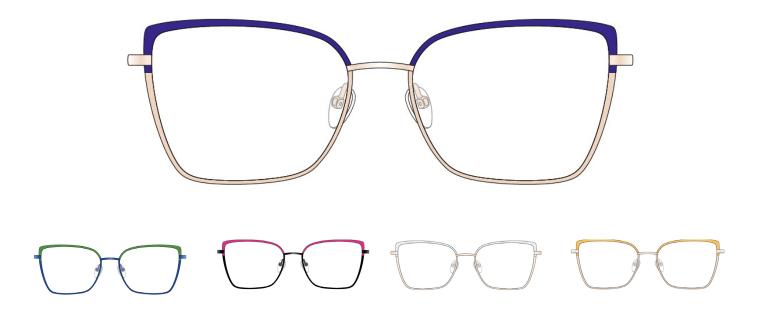

## **Philosophy**

Drawing inspiration from oversize eye-shapes, the Garda has been thoughtfully scaled down for effortless everyday wearability. Crafted with meticulous attention to detail, the Garda frame boasts custom double metal color combinations, adding a touch of individuality and sophistication to your look.

#### Colors

- AZUR AZURE ROSE GOLD
- GRBL GREEN BLUE
- PINK PINK BLACK
- WHTE WHITE ROSE GOLD
- YLOW YELLOW ROSE GOLD

### **Features**

- Cat Eye Shape
- · Adjustable Nose Pads
- 3 Barrel Hinge
- OBE injection safety screws