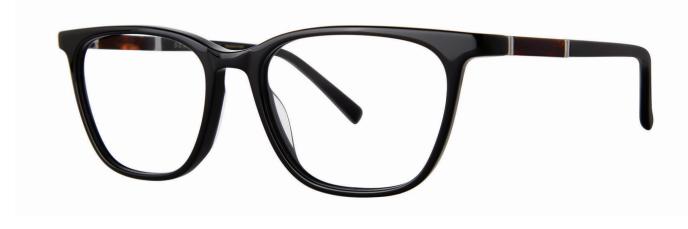

# LARKSPUR









# Philosophy

Classically glamorous, Larkspur brings elegance and comfort together with its thinner, acetate profile and roomier fit, offered in a stunning color array. The custom temple-detailing includes metal inlays and hand-set acetates, emblems of care and intention in the design and construction of this dreamy style.

## Style Features

- · Generous eye-shape and design for a roomier fit
- Custom temple detailing with metal inlays that frame the hand set acetate section
- Thinner profile acetate construction for a super comfortable fit
- Stunning color combinations
- Classic good looks

## **Features**

- Rectangle shape
- Saddle bridge
- 3 Barrel hinge
- OBE Injection Safety Screws

## Size

A 56 | B 41 | ED 60 | DBL 17 | TMPL 145

#### Materials

Stainless Steel

#### Colors