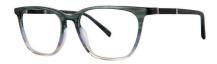

# LARKSPUR









# Philosophy

Classically glamorous, Larkspur brings elegance and comfort together with its thinner, acetate profile and roomier fit, offered in a stunning color array. The custom temple-detailing includes metal inlays and hand-set acetates, emblems of care and intention in the design and construction of this dreamy style.

## Style Features

- · Generous eye-shape and design for a roomier fit
- Custom temple detailing with metal inlays that frame the hand set acetate section
- Thinner profile acetate construction for a super comfortable fit
- Stunning color combinations
- Classic good looks

## **Features**

- Rectangle shape
- Saddle bridge
- 3 Barrel hinge
- OBE Injection Safety Screws

## Size

A 56 | B 41 | ED 60 | DBL 17 | TMPL 145

#### Materials

Stainless Steel

#### Colors

-