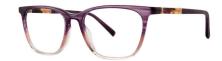

# LARKSPUR









# Philosophy

Classically glamorous, Larkspur brings elegance and comfort together with its thinner, acetate profile and roomier fit, offered in a stunning color array. The custom temple-detailing includes metal inlays and hand-set acetates, emblems of care and intention in the design and construction of this dreamy style.

## Style Features

- · Generous eye-shape and design for a roomier fit
- Custom temple detailing with metal inlays that frame the hand set acetate section
- Thinner profile acetate construction for a super comfortable fit
- Stunning color combinations
- Classic good looks

## **Features**

- Rectangle shape
- Saddle bridge
- 3 Barrel hinge
- OBE Injection Safety Screws

## Size

A 56 | B 41 | ED 60 | DBL 17 | TMPL 145

#### Materials

Stainless Steel

#### Colors

- B