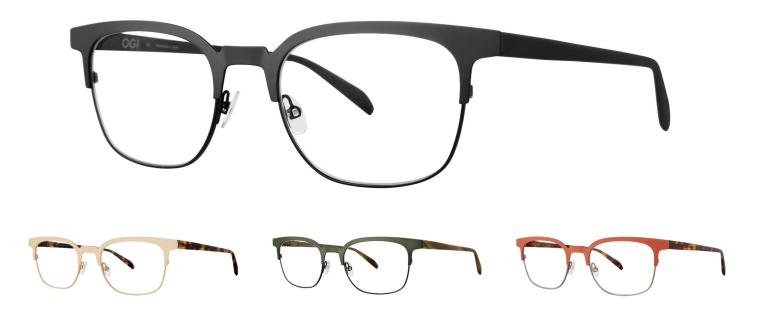

### PHILOSOPHY

Ignite your style with the sizzling Smokin Hot! This classic club shape has been revamped for a contemporary twist, creating a showstopper that's destined to be a best seller. The rectangular eye shape ensures a comfortable fit, while the 150mm temple and larger eyesize make it perfect for larger faces. Crafted with milled metal front brow and stainless steel construction, these frames exude sophistication. Get ready to turn heads with the custom spray colors that add a burst of variety and originality to your look. Embrace the hotness and set your style on fire with the Smokin Hot!

## COLORS

- BLK BLACK
- GLD GOLD
- GRN GREEN
- ORNG ORANGE