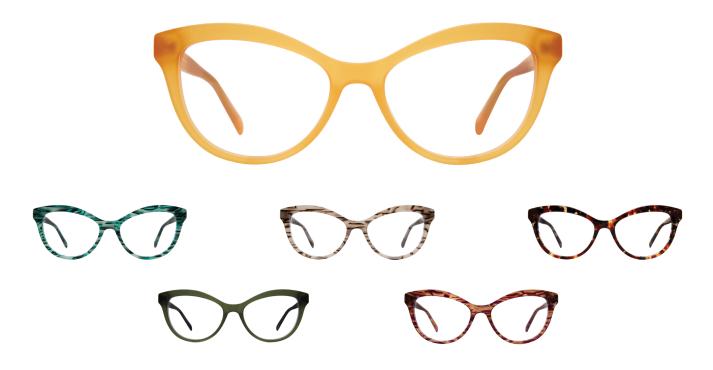

## **PHILOSOPHY**

With exaggerated curves and an upswept cat eye, this style is one hot dish. A yummy assortment of colors in premium acetate add a versatile touch to this sassy frame, fully of style and flair.

#### **COLORS**

- BTRS BUTTERSCOTCH MATTE
- GREY GREY LINES
- GRN GREEN LINES
- HAVA HAVANA SPLASH TORTOISE
- OLV OLIVE MATTE
- VLT VIOLET LINES