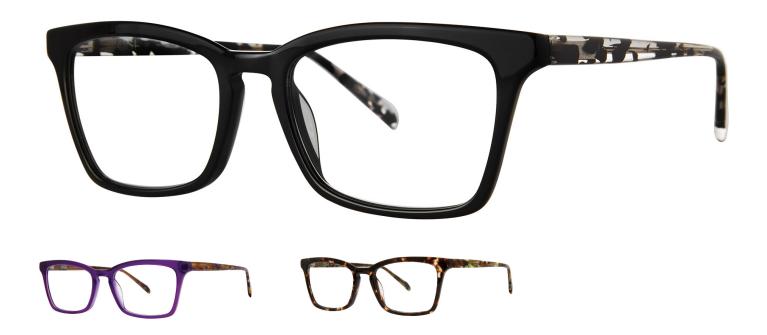

# JUICY LUCY

## **PHILOSOPHY**

A saucy sister style of the Kitty Wampus, this is equally as fun but with a tamer side. The uplifting sweep and scaled down B measurement makes this an everyday stunner. The LAEs Italian acetate takes the color story to the next level. OBE locked black coated screws assure a precise temple action and hinge screws that keep their adjustment longer without branching out.

#### COLORS

- BLK BLACK SPLASH
- PLUM PLUM SPLASH
- TORT TORTOISE LIME SPLASH

## **FEATURES**

- Rectangle shape
- Keyhole bridge
- 3 Barrel hinge
- OBE injection safety screws