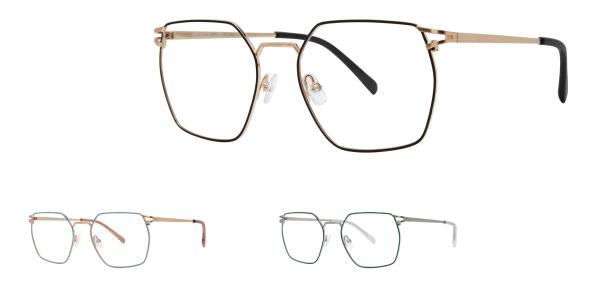

# RIMINI

# **Philosophy**

Flaunt your wordy good looks wearing this on-trend oversize style. To make things more accessible, we sized it down a bit to impart a trendy look without being too trendy, but more timeless. The square eye shape with some geometric angles plays perfectly with the dual-toned, hand-painted eye rim. It's worth standing out when you look this good in a frame. Go ahead, make them jealous.

#### Colors

- BLK BLACK/GOLD
- JADE JADE SILVER
- SKY SKY BLUE