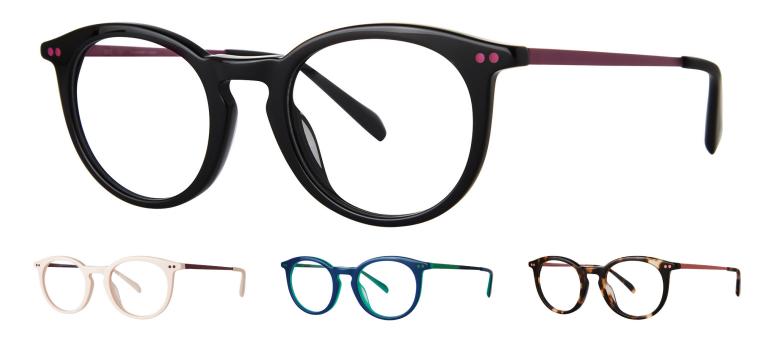

### COLORS

- BLK BLACK/VIOLET
- BONE BONE RED
- NAVY NAVY/GREEN
- TORT TORTOISE/CORAL