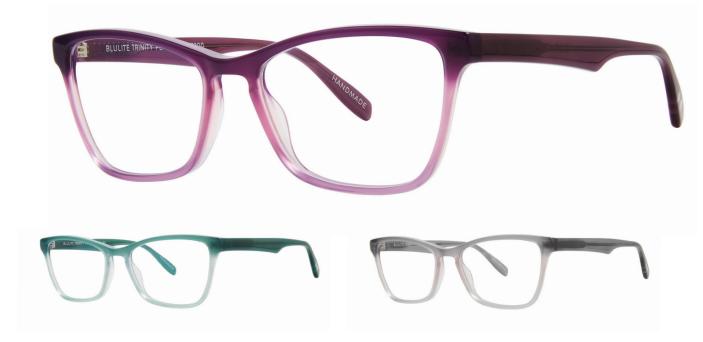

# TRINITY PLACE

# Philosophy

Up your reader game with a shape and style that says you care about your accessories and take design seriously. The acetates in rich colors reflect the ultimate indulgence of a handmade reader. The upswept rectangle with flattering angles is right ontrend this season. We embrace the optimism and look- forward attitude Trinity place in New York has represented over the years. Go ahead and put your best face forward.

#### Colors

- 2635 GREY FADE
- 2634 JADE FADE
- 2635 PLUM FADE