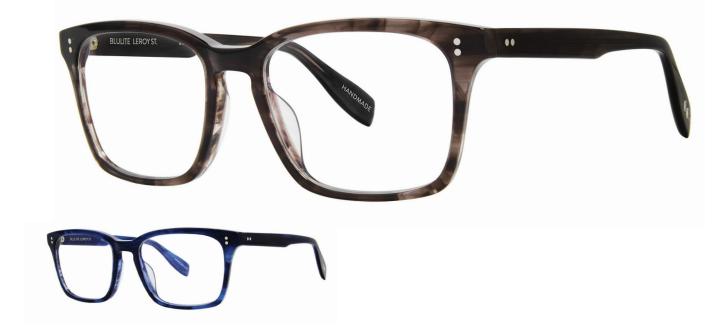

### Size

A 55 | B 42 | ED 60 | DBL 18 | TEMP 150

#### Colors

- 2624 GREY SMOKE
- 2625 NAVY SMOKE

#### **Features**

- Barrel hinge
- · Aspheric blue light lenses
- Keyhole bridge

## Materials

Premium acetate