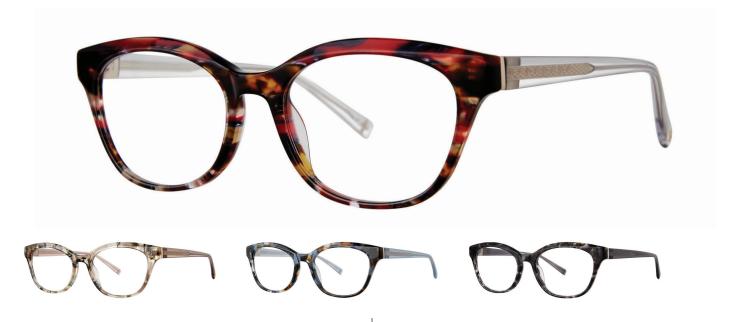

# Philosophy

Expand your style with the richly-designed, precisely-crafted Hillcrest. A sheer temple exposes the custom temple core and highlights the stamped fleur-de-lis pattern. Colors are layered tastefully for versatile styling options. This frame is comfortable and original, a lovely introduction to the luxurious Seraphin experience.

### Style Features

- Vintage inspired shape with an update vibe
- Rich beveling on the edges and superior hand to the product
- See through temple showcases the custom temple core wire with a stamped four di Lis pattern
- · Layers of color compliment the styling
- · Comfortable, tasteful and original

# **Features**

- Cat Eye shape
- Saddle bridge
- 3 Barrel hinge
- OBE injection safety screws

#### Colors

- CARD CARDINAL TORTOISE
- OLV OLIVE ROSE TORTOISE
- RBN ROBIN TORTOISE
- RVN RAVEN TORTOISE