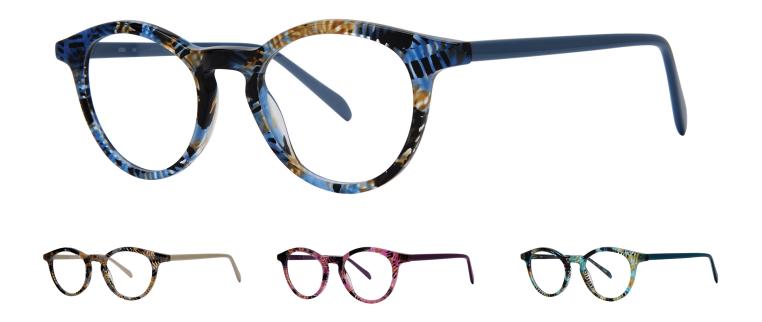

# POTICA

### **PHILOSOPHY**

The upsweep of this round frame and the completely original patterning captures the eye and unfolds a deep and layered palette that will be as versatile as it is showstopping.

## COLORS

- BLUE BLUE HAY
- GREY GREY HAY
- VLT VIOLET HAY
- TURQ TURQUOISE HAY

## **FEATURES**

- Round shape
- Keyhole bridge
- 3 Barrel hinge
- OBE injection safety screws

#### **MATERIALS**

• Premium acetate