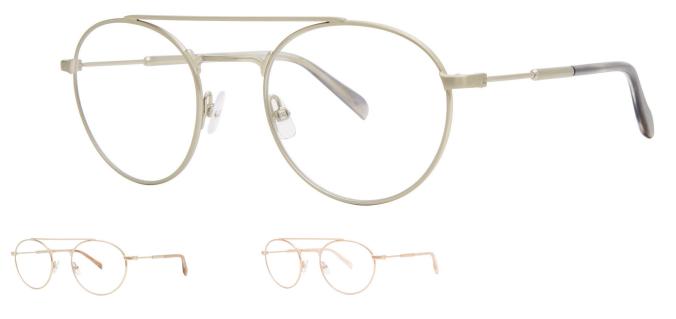

# ROVIGO

#### Philosophy

Eyewear styles are moving into a new direction with metals and double bar designs capturing the imagination of the trend setters. Style makers and fashionistas want something new and different. The round eye shape looks great on faces and the top bar commands a navigating pose. If an individual wants a touch of fashion forward thinking in the wardrobe, the Rovigo is just the ticket.

#### Colors

- GNMTL GUNMETAL
- GOLD GOLD
- ROSE GOLD ROSE GOLD