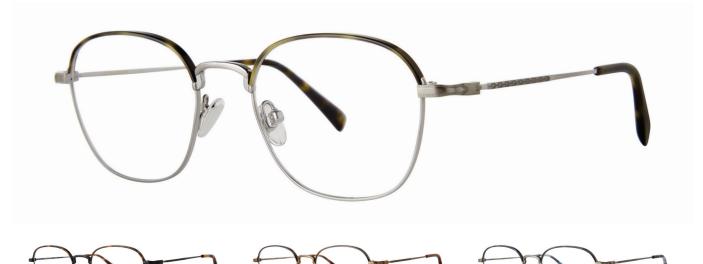

## Philosophy

Glenbrae's vintage-inspired styling and flattering rounded square shape is paired with custom metal finishes and modern titanium construction. The tasteful Windsor half-rim, made with Italian acetates, sets off the style for a luxurious wearing experience.

#### **Style Features**

- · Vintage inspired styling with a modern twist
- Rich custom metal finishes
- Titanium construction
- Tasteful acetate windsor  $\frac{1}{2}$  rim detail on the eye rim
- Easy to wear rounded square shape

#### Features

- Round shape
- Adjustable Nose Pads
- 3 Barrel hinge
- OBE Injection Safety Screws

#### Materials

Titanium

### Colors

- BLK BLACK
- BRNZ BRONZE TORTOISE
- NAVY NAVY TORTOISE
- OLV OLIVE TORTOISE