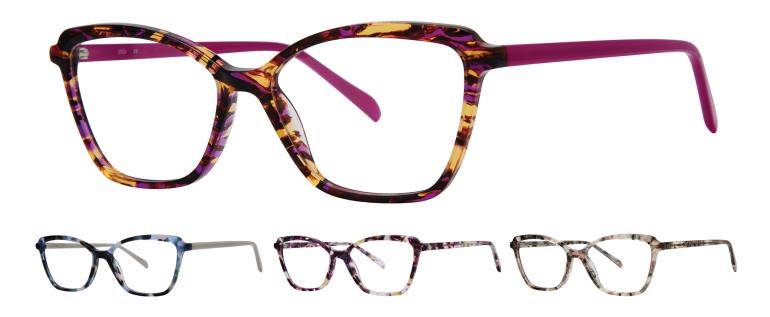

# NORDIC SUNRISE

#### PHILOSOPHY

This graceful, elongated shape opens like a morning sky, with vibrant hues blending together with all the glory of a sunrise. Slow down and admire the beauty of nature with this fabulous style.

## COLORS

- AVOC PLUM AVOCADO TORTOISE
- GREY GREY ROSE CRACKLE
- PLUM BEESWAX PLUM TORTOISE
- TURQ TURQUOISE TORTOISE

## FEATURES

- Cat Eye shape
- Saddle bridge
- 3 Barrel hinge
- OBE injection safety screws