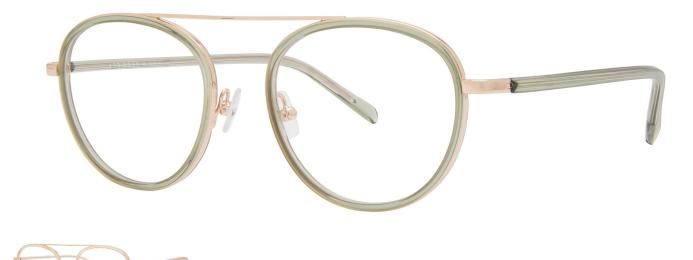

#### Philosophy

Stop the show every night. Inspired by the beauty, allure, and vibrancy that comes as the sun leaves the sky, these night inspired glasses take a bold new approach to the Windsor rim by adding acetate lining the eye rim, giving the frames more personality and a multidimensional feel. This piece has a lot more with a lot less.

### Colors

- 6043 Gold/Blush
- 6044 Rose Gold/Olive

#### Features

- Round metal with reverse windsor rim
- Top bar styling
- OBE Injection Safety screws

#### **Materials**

- Stainless steel
- Premium acetate