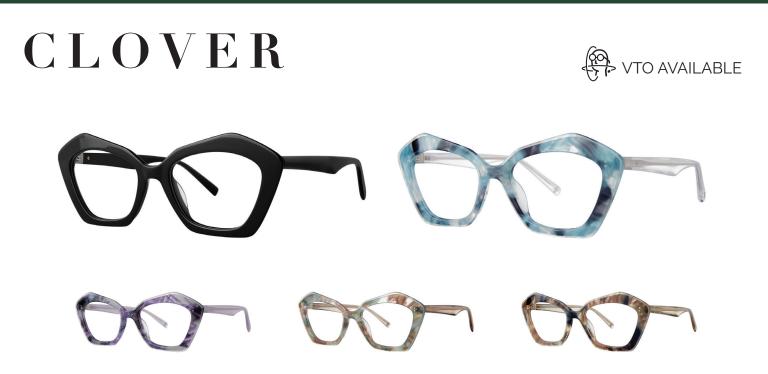

# Philosophy

Embrace the romantic, harlequin shape and lustrous polished acetates of Clover. The beveled, richly detailed profile grounds this fantastical frame in highquality production. A stunning look elevated with Italian materials and timeless design, Clover is a statement piece with long-lasting appeal.

## **Style Features**

- Bold and beautiful shape
- Beveled, dimensional profile looks rich and luxurious
- Italian acetate materials add luster, class and polish to the design
- Romantic harlequin eyeshape
- Rich detailing like the dimensional temple profile and the caste metal end-cap
- This one is a stunner

## Features

- Cat Eye shape
- Saddle bridge
- 3 Barrel hinge
- OBE injection safety screws

### Colors

- BLK BLACK
- GRY GREY SKY TORTOISE
- IRIS IRIS TORTOISE
- JADE JADE SUEDE
- SBLE SABLE TORTOISE