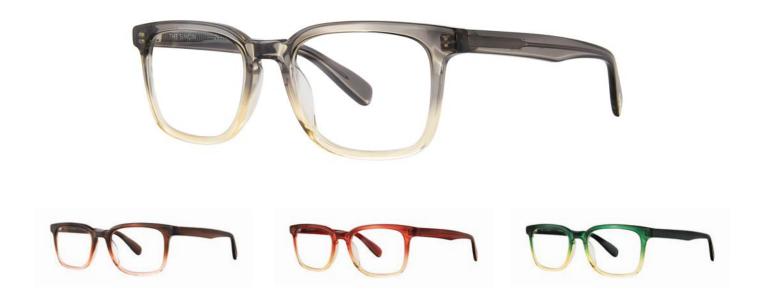

# THE SIMON

## Philosophy

All the elegance of the Guggenheim, with the relaxed confidence to say instead, "just call me Simon," this frame's distinguished and hefty frame incorporates artful ombre color palettes and rivet detailing. A museum-worthy composition with the wearability for every day.

#### Colors

- 2533 Grey Skin Fade
- 2534 Coffee Rose Fade
- 2535 Red Sand Fade
- 2536 Green Sand Fade