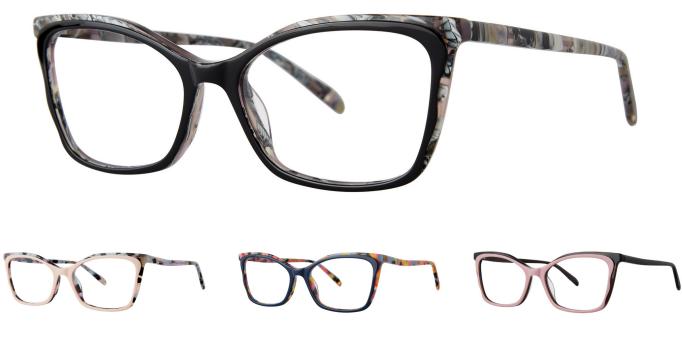

#### PHILOSOPHY

Good Gravy, we love this style. We're turning the attitude all the way up by pairing a sassy upswept eye with GNC cutting on the front that creates a clever layering of our acetate colors. Even better, this cheeky style was designed with a featherweight profile for ultimate comfort. The unexpected, witty color combinations, well they're just gravy.

### COLORS

- BLK BLACK
- CREM CREAM
- NAVY NAVY
- PURP PURPLE

### FEATURES

- Cat Eye shape
- Saddle bridge
- 3 Barrel hinge
- OBE injection safety screws