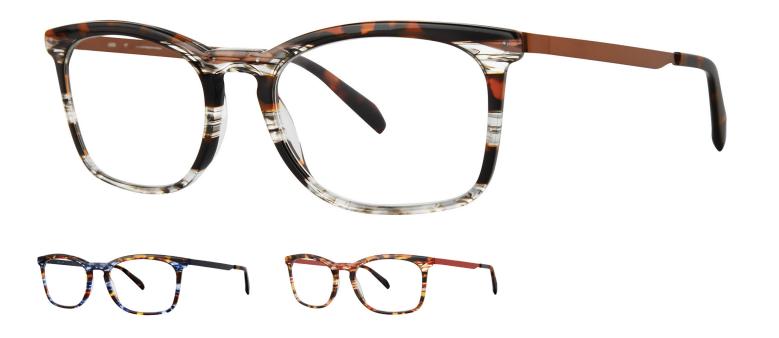

#### SIZE

A 53 | B 38 | ED 56 | DBL 19 | TMPL 140

# COLORS

- COPP COPPER STRIPE
- NAVY NAVY STRIPE
- RED RED STRIPE

### **FEATURES**

- Rectangle shape
- Keyhole bridge
- 3 Barrel hinge
- OBE injection safety screws

## **MATERIALS**

- Premium acetate
- Stainless steel