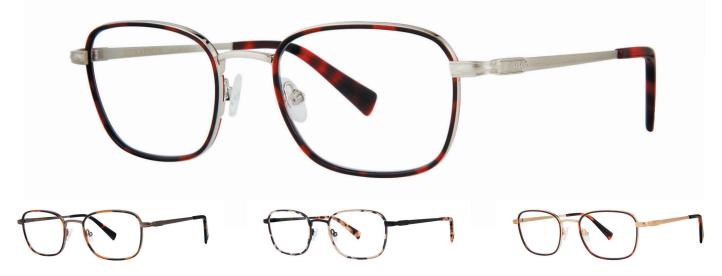

# DUNCRAIG

### Philosophy

We love the authentic and vintage vibes of this stunning metal style. The extra attention to detail is evident with its overlapping dimensional metal detail on the end-piece, wrapping precisely around the hinge and temple. The handmade acetate Windsor rim adds a nice measure of sophistication and elegance.

#### Colors

- BLST BLOODSTONE/SILVER
- HAVN HAVANA/GUNMETAL
- OLV DEEP OLIVE
- TORT TORTOISE/GOLDSTONE